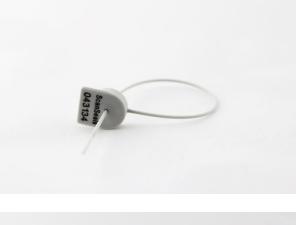

## Model: SCS015

Pull-tight plastic seal with metal locking insert. Made of a high quality material that is resistant to high temperatures and weather impact.

This plastic seal is very suitable for sealing of all types of meters for electricity, heating and water and also ideal for fire extinguishers, rescue equipment, valves, taps, cabinets and boxes.

No tools required for application or removal.

## THIS STANDARD SECURITY SEAL WITH CONSECUTIVE NUMBERING IS AVAILABLE FROM STOCK FOR DAY TO DAY SHIPMENT

| Produkt                                   | Materiale                                        | Dimensioner                               | Farver                                          | Tryk                                                          | Temperaturer        |
|-------------------------------------------|--------------------------------------------------|-------------------------------------------|-------------------------------------------------|---------------------------------------------------------------|---------------------|
| Meter seal<br>SCS015                      | PP –<br>polypropylene<br>Metal locking<br>insert | Total length:<br>180mm<br>Diameter: 1,3mm | Red and Grey.<br>Other colours<br>upon request. | Consecutive<br>numbering.<br>Text: 8 letters<br>QR or barcode | -40°C til +50°C     |
| Styrke                                    | Forpakning                                       | Karton                                    | Dimensioner                                     | Vægt                                                          | Volume              |
| 6 kg<br>3,5 kg towards<br>locking insert. | 10 pcs in a row<br>100 pcs in PE bag             | 10.000 pieces in a carton                 | 39x33x28cm                                      | Weight: 11kg                                                  | 0,036m <sup>3</sup> |