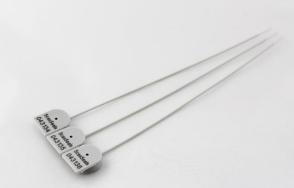

## Model: SCS015

Pull-tight plastic seal with metal locking insert. Made of a high quality material that is resistant to high temperatures and weather impact.

This plastic seal is very suitable for sealing of all types of meters for electricity, heating and water and also ideal for fire extinguishers, rescue equipment, valves, taps, cabinets and boxes.

## THIS STANDARD SECURITY SEAL WITH CONSECUTIVE NUMBERING IS AVAILABLE FROM STOCK FOR DAY TO DAY SHIPMENT

| Produkt                                   | Materiale                                        | Dimensioner                               | Farver                                          | Tryk                                                          | Temperaturer        |
|-------------------------------------------|--------------------------------------------------|-------------------------------------------|-------------------------------------------------|---------------------------------------------------------------|---------------------|
| Meter seal<br>SCS015                      | PP –<br>polypropylene<br>Metal locking<br>insert | Total length:<br>180mm<br>Diameter: 1,3mm | Red and Grey.<br>Other colours<br>upon request. | Consecutive<br>numbering.<br>Text: 8 letters<br>QR or barcode | -40°C til +50°C     |
| Styrke                                    | Forpakning                                       | Karton                                    | Dimensioner                                     | Vægt                                                          | Volume              |
| 6 kg<br>3,5 kg towards<br>locking insert. | 10 pcs in a row<br>100 pcs in PE bag             | 10.000 pieces in a carton                 | 39x33x28cm                                      | Weight: 11kg                                                  | 0,036m <sup>3</sup> |